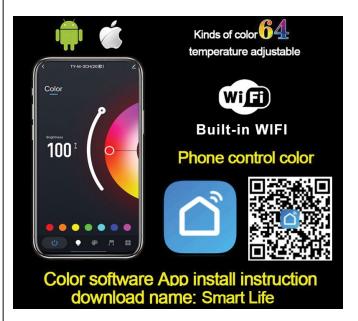

Shower Accessories Material: Brass

LED Light: Need to Connect Power

LED Light Color: 64 Color Shower Hose Length: 1.5M AC: 100-265V 50/60Hz Music: Need Bluetooth

304 Stainless Steel 900x300mm Black Water column Waterfall\*2 Mist\*2 Water Pressure: 0.3~0.5MPA Shower Flow Rate: 16~28L/min