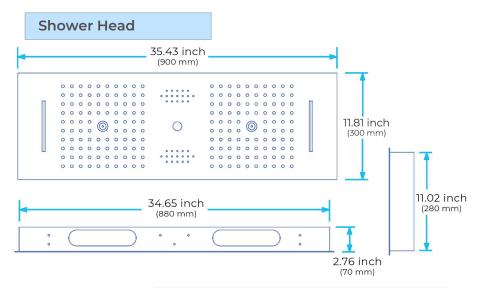

Shower Head Size: 900\*300 mm

Showerheads Install: Embedded Ceiling Mounted

Concealed Mixer Install: Wall-Mounted

LED Shower Head Functions: Rainfall, Waterfall, Mist,

Water Column

Water Pressure: 0.3 MPA

Water Flow: 16L/min~28L/min

## FontanaShowers® **Hand Shower Shower Mixer** Unit: mm Accepts 1/2" - 14 NPT Embedded Depth: 80 mm 2.13" 1.5" (54 mm) 1/2" - 14 NPSM All functions can be used at the same time 25" (635 mm) 25.7" Thread: G1/2 (650 mm) 8.3" Product shown is only for installation display purpose (211 mm) **Shower Mixer Connections** 2.76"/70mm : C 35.43"/900mm 11.81"/300mm 24.88"/632mm (50 mm) 60" - 82" (1524 mm - 2083 mm) 4.72"/140mm Flow Rate: 2.0 GPM / 7.6 LPM 5.12"/130mm Hot Cold water Unit: mm Hot water Mixer water **Body Jet FEATURES** Material: Brass 0 0 0 0 0 0 Base Plate Height: 5-1/8" 0 0 0 0 0 0 0 Base Plate Width: 5-1/8" 3.1" (79 mm) 1/2" -14NPT (13mm) 4.7" (120 mm) 0 0 0 0 0 0 Jet Surface Area: 3-1/8" Surface Depth: 1/4" 0 0 0 0 0 0 Adjustment Angle: 5° 0 0 0 0 0 0 Male NPT Connection: 1/2" Maximum Flow Rate: 2.5 GPM 0.3" (9.5L/min) max @ 80 psi