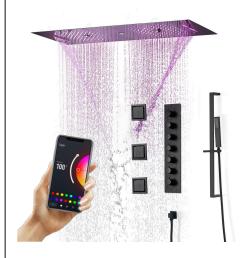

## LARGE PHONE CONTROLLED MATTE BLACK THERMOSTATIC RECESSED CEILING MOUNT MUSICAL LED MIST WATERFALL RAINFALL SHOWER SYSTEM WITH HAND SHOWER & JETTED BODY SPRAYS SPECIFICATIONS

Shower Panel /Hose Material: 304 Stainless Steel

Shower Head Size: 900\*300 mm

Showerheads Install: Embedded Ceiling Mounted

Concealed Mixer Install: Wall-Mounted

LED Shower Head Functions: Rainfall, Waterfall, Mist,

Water Column

Water Pressure: 0.3 MPA

Water Flow: 16L/min~28L/min

Shower Accessories Material: Brass

LED Light: Need to Connect Power

LED Light Color: 64 Color Shower Hose Length: 1.5M AC: 100-265V 50/60Hz Music: Need Bluetooth

304 Stainless Steel 900x300mm Black Water column Waterfall\*2 Mist\*2 Water Pressure: 0.3~0.5MPA Shower Flow Rate: 16~28L/min